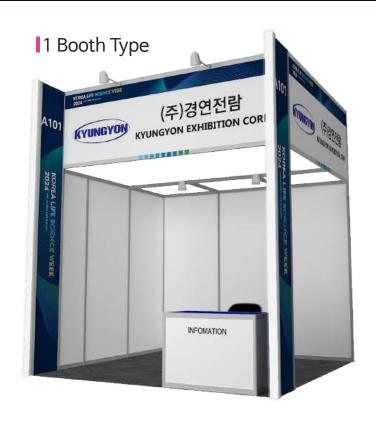

# KOREA LIFE SCIENCE WEEK 2024 with KOREA LAB Autumn

| Booth Particulars (Booth configuration details) |                               |              |  |  |  |
|-------------------------------------------------|-------------------------------|--------------|--|--|--|
| 1.Basic booth structure                         | W: 3m x D: 3m x H: 3.5m       | 1SET         |  |  |  |
| 2.Fascia name                                   | W: 3m x H: 1m                 | 1EA          |  |  |  |
| 3.Lateral sign                                  | W: 3.5m x H: 0.45m            | Left & Right |  |  |  |
| 4.Information desk + chairs                     | Octanorm desk + Folding chair | 1SET         |  |  |  |
| 5.Lighting                                      | Spotlight (10w)               | 4EA          |  |  |  |
| 6.Socket                                        | 220V / 2 holes                | 1EA          |  |  |  |
| 7.Pytex                                         | W: 3m x D: 3m                 | 9 m²         |  |  |  |
| 8.Wastebasket                                   | 15L                           | 1EA          |  |  |  |