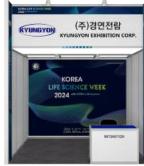

# Contact us

A-TYPE - Digital Printing W 970mm X H 2,392mm

B- TYPE - Digital Printing + Board W 2,930mm X H 2,440mm