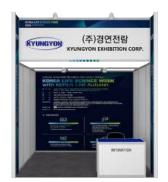

# KOREA LIFE SCIENCE WEEK 2024 with KOREA LAB Autumn

| Booth Particulars (Booth configuration details) |                               |              |  |  |  |
|-------------------------------------------------|-------------------------------|--------------|--|--|--|
| 1.Basic booth structure                         | W: 3m x D: 3m x H: 3.5m       | 1SET         |  |  |  |
| 2.Fascia name                                   | W: 3m x H: 1m                 | 1EA          |  |  |  |
| 3.Lateral sign                                  | W: 3.5m x H: 0.45m            | Left & Right |  |  |  |
| 4.Information desk + chairs                     | Octanorm desk + Folding chair | 1SET         |  |  |  |
| 5.Lighting                                      | Spotlight (10w)               | 4EA          |  |  |  |
| 6.Socket                                        | 220V / 2 holes                | 1EA          |  |  |  |
| 7.Pytex                                         | W: 3m x D: 3m                 | 9 m²         |  |  |  |
| 8.Wastebasket                                   | 15L                           | 1EA          |  |  |  |

# Information Set

Information desk Size: 1000x500x750(H)

Folding chair

Top View

Extend Elevation