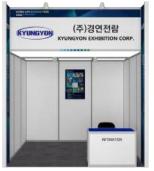

| Sortation |                     | Size (mm)                              | Form                                                                  | Unit price                         |
|-----------|---------------------|----------------------------------------|-----------------------------------------------------------------------|------------------------------------|
| A- TYPE   | Digital<br>Printing | W 970 X H 2,392                        | Wall attachment after Digital printing     System Frame Exposure      | ₩ 150,000 (1M)                     |
| B- TYPE   | Digital<br>Printing | W 2,930 X H 2,440<br>W 2,435 X H 2,440 | Attach form board after digital printing     System frame not visible | ₩ 700,000 (3M)<br>₩ 600,000 (2.5M) |
| C- TYPE   | Rolling<br>Banner   | W 2,930 X H 2,360<br>W 950 X H 2,360   | Rolling Banner Construction     System frame not visible (3M)         | ₩ 350,000 (3M)<br>₩ 120,000 (1M)   |
| D - TYPE  | Board<br>Panel      | W 600 X H 900                          | Attach form board<br>after digital printing                           | ₩ 80,000 (1EA)                     |
| E - TYPE  | X-Banner            | W 600 X H 1,800                        | Production of X-Banner<br>(including holder)                          | ₩ 100,000 (1EA)                    |