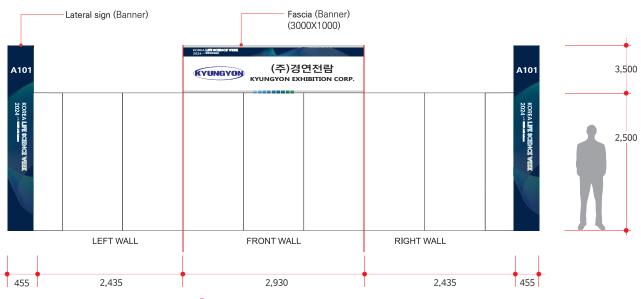

# KOREA LIFE SCIENCE WEEK 2024 with KOREA LAB Autumn

| Booth Particulars (Booth configuration details) |                               |              |  |  |  |
|-------------------------------------------------|-------------------------------|--------------|--|--|--|
| 1.Basic booth structure                         | W: 3m x D: 3m x H: 3.5m       | 1SET         |  |  |  |
| 2.Fascia name                                   | W: 3m x H: 1m                 | 1EA          |  |  |  |
| 3.Lateral sign                                  | W: 3.5m x H: 0.45m            | Left & Right |  |  |  |
| 4.Information desk + chairs                     | Octanorm desk + Folding chair | 1SET         |  |  |  |
| 5.Lighting                                      | Spotlight (10w)               | 4EA          |  |  |  |
| 6.Socket                                        | 220V / 2 holes                | 1EA          |  |  |  |
| 7.Pytex                                         | W: 3m x D: 3m                 | 9 m²         |  |  |  |
| 8.Wastebasket                                   | 15L                           | 1EA          |  |  |  |