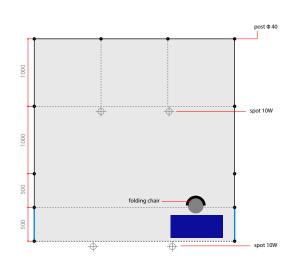

# Information Set

Information desk Size: 1000x500x750(H)

Folding chair

Top View

Extend Elevation