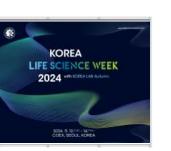

| Sortation |                     | Size (mm)                              | Form                                                                  | Unit price                         |
|-----------|---------------------|----------------------------------------|-----------------------------------------------------------------------|------------------------------------|
| A- TYPE   | Digital<br>Printing | W 970 X H 2,392                        | Wall attachment after Digital printing     System Frame Exposure      | ₩ 150,000 (1M)                     |
| B- TYPE   | Digital<br>Printing | W 2,930 X H 2,440<br>W 2,435 X H 2,440 | Attach form board after digital printing     System frame not visible | ₩ 700,000 (3M)<br>₩ 600,000 (2.5M) |
| C- TYPE   | Rolling<br>Banner   | W 2,930 X H 2,360<br>W 950 X H 2,360   | Rolling Banner Construction     System frame not visible (3M)         | ₩ 350,000 (3M)<br>₩ 120,000 (1M)   |
| D - TYPE  | Board<br>Panel      | W 600 X H 900                          | Attach form board<br>after digital printing                           | ₩ 80,000 (1EA)                     |
| E - TYPE  | X-Banner            | W 600 X H 1,800                        | Production of X-Banner<br>(including holder)                          | ₩ 100,000 (1EA)                    |